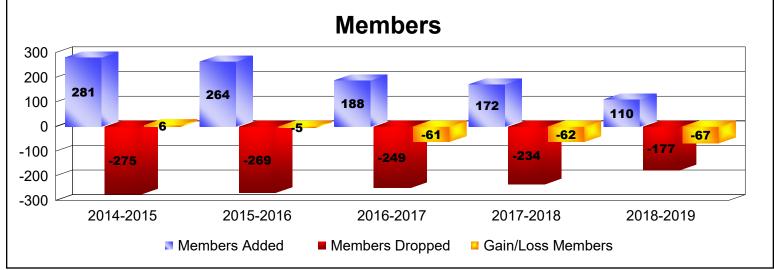

District 201N2 As of June 2019 Cumulative

| Year      | New<br>Clubs | Dropped<br>Clubs | Gain/<br>Loss<br>Clubs | New<br>Members | Charter<br>Members | Reinstate<br>Members | Transfer<br>Members | Total<br>Member<br>Added | Total<br>Members<br>Dropped | Gain/<br>Loss<br>Members |
|-----------|--------------|------------------|------------------------|----------------|--------------------|----------------------|---------------------|--------------------------|-----------------------------|--------------------------|
| 2014-2015 | 1            | -1               | 0                      | 229            | 23                 | 4                    | 25                  | 281                      | -275                        | 6                        |
| 2015-2016 | 2            | 0                | 2                      | 196            | 54                 | 2                    | 12                  | 264                      | -269                        | -5                       |
| 2016-2017 | 0            | -1               | -1                     | 157            | 9                  | 1                    | 21                  | 188                      | -249                        | -61                      |
| 2017-2018 | 0            | 0                | 0                      | 150            | 2                  | 4                    | 16                  | 172                      | -234                        | -62                      |
| 2018-2019 | 0            | -1               | -1                     | 90             | 1                  | 9                    | 10                  | 110                      | -177                        | -67                      |
| Average   | 1            | -1               | 0                      | 164            | 18                 | 4                    | 17                  | 203                      | -241                        | -38                      |