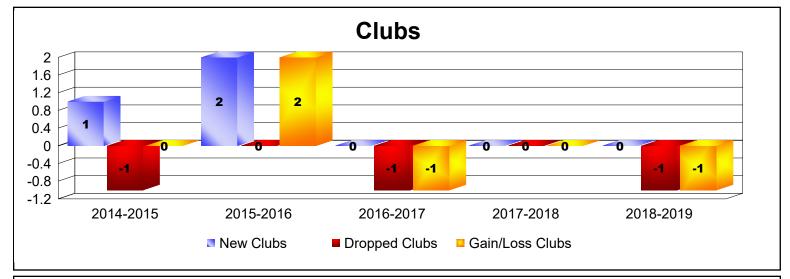

District 201N2 As of June 2019 Cumulative

| Year      | New<br>Clubs | Dropped<br>Clubs | Gain/<br>Loss<br>Clubs | New<br>Members | Charter<br>Members | Reinstate<br>Members | Transfer<br>Members | Total<br>Member<br>Added | Total<br>Members<br>Dropped | Gain/<br>Loss<br>Members |
|-----------|--------------|------------------|------------------------|----------------|--------------------|----------------------|---------------------|--------------------------|-----------------------------|--------------------------|
| 2014-2015 | 1            | -1               | 0                      | 229            | 23                 | 4                    | 25                  | 281                      | -275                        | 6                        |
| 2015-2016 | 2            | 0                | 2                      | 196            | 54                 | 2                    | 12                  | 264                      | -269                        | -5                       |
| 2016-2017 | 0            | -1               | -1                     | 157            | 9                  | 1                    | 21                  | 188                      | -249                        | -61                      |
| 2017-2018 | 0            | 0                | 0                      | 150            | 2                  | 4                    | 16                  | 172                      | -234                        | -62                      |
| 2018-2019 | 0            | -1               | -1                     | 90             | 1                  | 9                    | 10                  | 110                      | -177                        | -67                      |
| Average   | 1            | -1               | 0                      | 164            | 18                 | 4                    | 17                  | 203                      | -241                        | -38                      |